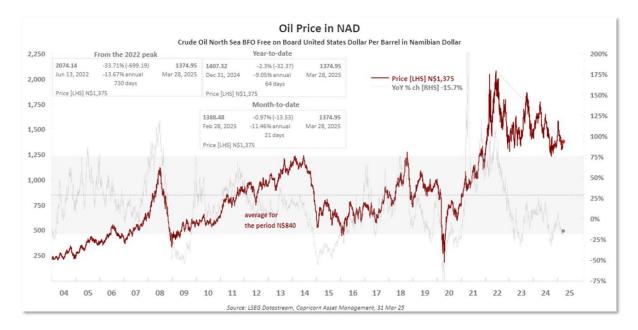

The risk of slower global growth was making itself felt on oil prices, offsetting comments from Trump that he would impose secondary tariffs of 25% to 50% on all Russian oil if he feels Moscow is blocking his efforts to end the war in Ukraine. Brent slipped 30 cents to \$73.33 a barrel, while U.S. crude dropped 31 cents to \$69.05 per barrel.