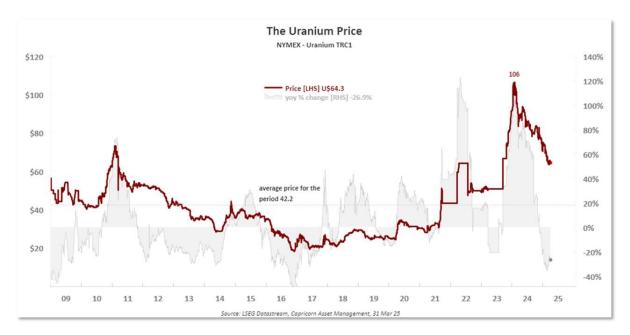

## **Market Update**

Monday, 31 March 2025

# **Global Markets**



World share markets were in a tailspin on Monday after U.S. President Donald Trump said tariffs would essentially cover all countries, stoking worries a global trade war could lead to recession. Trump's comments to reporters on Air Force One seemed to dash hopes the levies would be more limited. Trump is due to receive tariff recommendations on Tuesday and announce initial levels on Wednesday, followed by auto tariffs the day after.

Seeking any safe harbor from the trade storm, investors piled into sovereign bonds and the Japanese yen, while lifting gold prices to another all-time high. S&P 500 futures lost 0.8%, extending Friday's rout, while Nasdaq futures shed 1.4%. EUROSTOXX 50 futures fell 0.8%, while FTSE futures and DAX futures were both down 0.5%.

The European Union was ready t